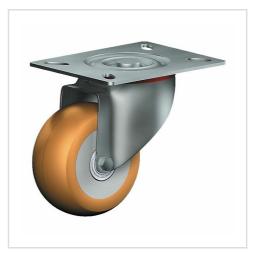

# Swivel castor 69A/50-42/1

Stage Castors Series 69 - Wheel BA

### Wheel

Vulkollan® Crowned wheel tread

Rim - aluminium

#### Fork

large swivel bearing, dust protection ring, with strong kingpin bolted and locked

| Swivel castor                                           | Wheel-⊘ A x width B mm: 50 x 42 |
|---------------------------------------------------------|---------------------------------|
| Load Capacity kg:                                       | 100                             |
| Load capacity tested according to EN 12530 and EN 12527 |                                 |
| Overall height H mm:                                    | 80                              |
| Dimension of top plate TP                               | 95x70                           |
| mm:                                                     |                                 |
| Hole spacing HS mm:                                     | 75x50                           |
| Hole-Ø HD mm:                                           | 9                               |
| Swivel radius SR mm:                                    | 61                              |
| Wheel bearing:                                          | Ball bearing                    |